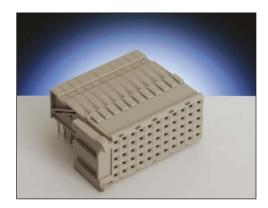

## **Right Angle Female** Series 7200 – Style C 11, 55 Contacts

- 55 signal contacts in 5 rows of 11 positions
- Daughter card applications
- Designed for gas tight press-fit installations
- Available with bottom pegs for secure P.C. board mounting
- This connector is designed for end positions only
- Available with or without upper ground return shield
- Reduced crosstalk version available (see page 19)
- Lower ground return shield available (see page 19)