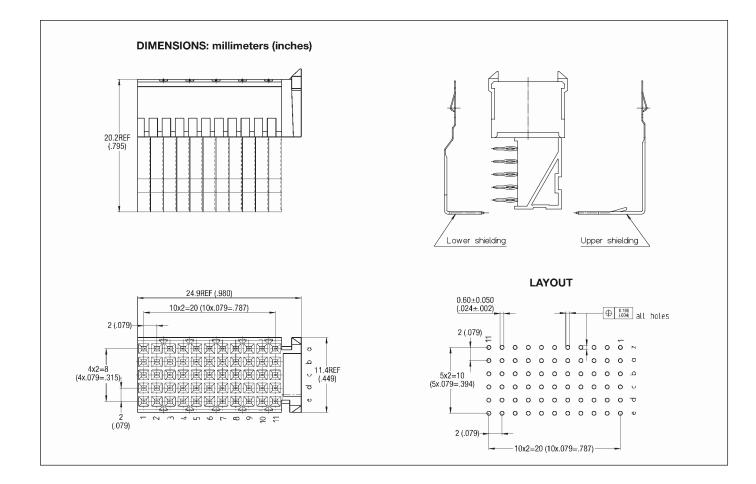

## **Right Angle Female** Series 7200 – Style C 11, 55 Contacts





- 55 signal contacts in 5 rows of 11 positions
- Daughter card applications
- Designed for gas tight press-fit installations
- Available with bottom pegs for secure P.C. board mounting
- This connector is designed for end positions only
- Available with or without upper ground return shield
- Reduced crosstalk version available (see page 19)
- Lower ground return shield available (see page 19)





## **Right Angle Female** Style C 11 – 55 Contacts



| Shielding Version                  | Cavity | Performance<br>Class | Part Number         |
|------------------------------------|--------|----------------------|---------------------|
| Without Shield                     | 55     | 2                    | 27 7200 055 400 002 |
| Reduced Crosstalk                  | 55     | 2                    | 27 7200 055 401 002 |
| Upper Shield                       | 55     | 2                    | 27 7200 055 402 002 |
| Upper Shield and Reduced Crosstalk | 55     | 2                    | 27 7200 055 403 002 |
| Lower Shield                       |        | 2                    | 67 7200 2613 00 675 |

Technical description and dimensions see page 9 and 18